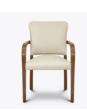

# symphony

Dining

Transitional in its styling, the Stacking collection combines classic elegance with unexpected durability and comes with a wide variety of designs and detailing options. These chairs nest three high.

Model: 31169 24W 25D 36H 20SW 19SD 19SH 25AH