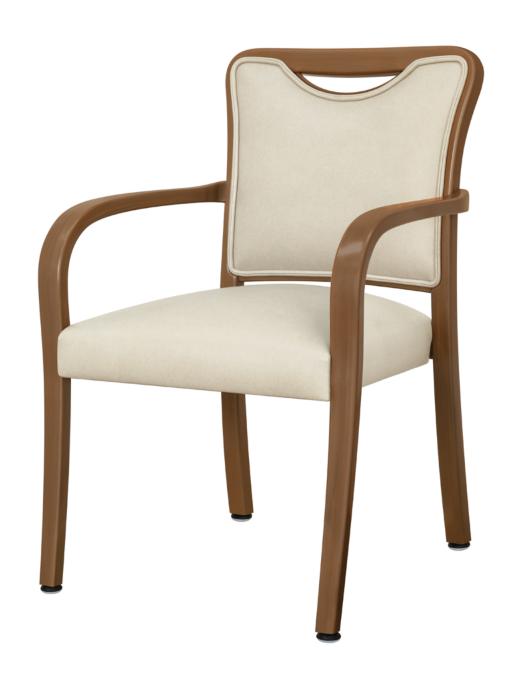

# symphony

Dining

Transitional in its styling, the Stacking collection combines classic elegance with unexpected durability and comes with a wide variety of designs and detailing options. These chairs nest three high.

Model: 31169 24W 25D 36H 20SW 19SD 19SH 25AH

## Features

**Durable Finish** 

Kwalu's solid surface (1/8" thick) proprietary finish doesn't have any of the drawbacks of wood. The frames are moisture impervious, graffiti-resistant, easy to clean and maintenance-free.

**Optional Handgrip** 

Handgrip available and optional.

**Optional Upholstery** Style

Choose from two optional upholstery styles - Showframe or Fully Upholstered.

Stacking Capability

Stacks three chairs high for easy storage.