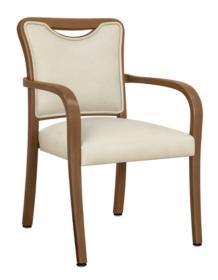

# symphony

Dining

Transitional in its styling, the Stacking collection combines classic elegance with unexpected durability and comes with a wide variety of designs and detailing options. These chairs nest three high.

Model: 31169 24W 25D 36H 20SW 19SD 19SH 25AH

**Optional Handgrip** 

Handgrip available and optional.

**Optional Upholstery** Style

Choose from two optional upholstery styles - Showframe or Fully Upholstered.

Stacking Capability

Stacks three chairs high for easy storage.