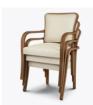

# symphony

Dining

Transitional in its styling, the Stacking collection combines classic elegance with unexpected durability and comes with a wide variety of designs and detailing options. These chairs nest three high.

**Optional Handgrip** 

Handgrip available and optional.

**Optional Upholstery** Style

Choose from two optional upholstery styles - Showframe or Fully Upholstered.

Stacking Capability

Stacks three chairs high for easy storage.